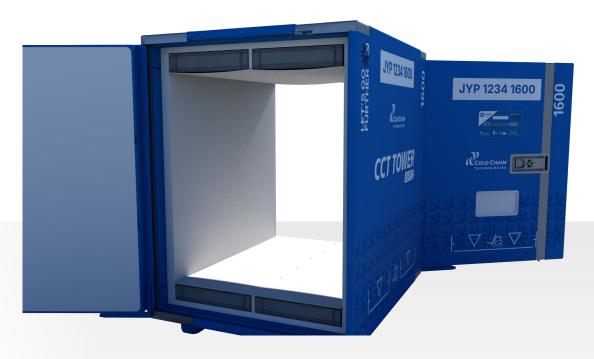

# **CCT TOWER Elite**

Reusable Universal 1600L pallet shipper

## The CCT TOWER Elite

Reusable Universal 1600L Pallet Shipper

Robust, Reliable, Reusable,

The CCT TOWER Elite comes with unique pack-out options allowing for a multitude of different pharmaceutical packaging alternatives to be transported safely, simply and easily.

It overs over 120-hour product protection for four product temperature ranges, including 2-8° C, 15-25°C, frozen (-25 to -15°C) and deep frozen (less -60°C) products, with the use of different PCM plates or dry ice.

40" container **Fits 16** 

Articulated Lorry Fits 18

Volumetric 450kg

Int. Payload 1639L

TCV

**1EU Pallets 1US Pallets** 

System Tare 370-410kg

Double door access for ease of operation and to meet health and safety requirements Accepts EU/US Pallet (L1230 X W1025 X H1300)

**Internal payload** Up to 1639 Litres