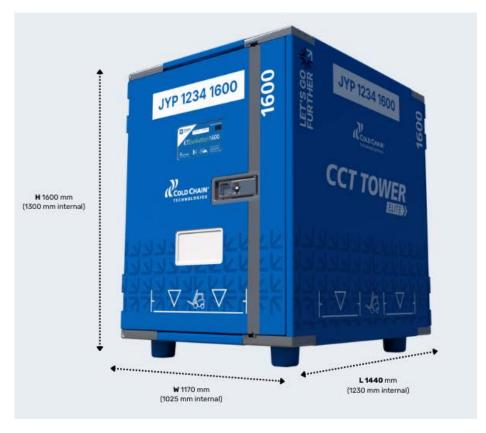

## The CCT TOWER Elite

Reusable Universal 1600L Pallet Shipper

Robust, Reliable, Reusable,

The CCT TOWER Elite comes with unique pack-out options allowing for a multitude of different pharmaceutical packaging alternatives to be transported safely, simply and easily.

## Reusable Universal 1600L Pallet Shipper

**Specifications** 

different temperature ranges including, 2-8°C, 15-25°C, frozen (-25 to -15°C) and deep frozen (less -60°C) products, with the use of different PCM plates or dry ice.

40" container **Fits 16** 

Articulated Lorry Fits 18

Volumetric 450kg

Int. Payload 1639L

TCV

**1EU Pallets 1US Pallets** 

System Tare 370-410kg

Double door access for ease of operation and to meet health and safety requirements Accepts EU/US Pallet (L1230 X W1025 X H1300)

**Internal payload** Up to 1639 Litres