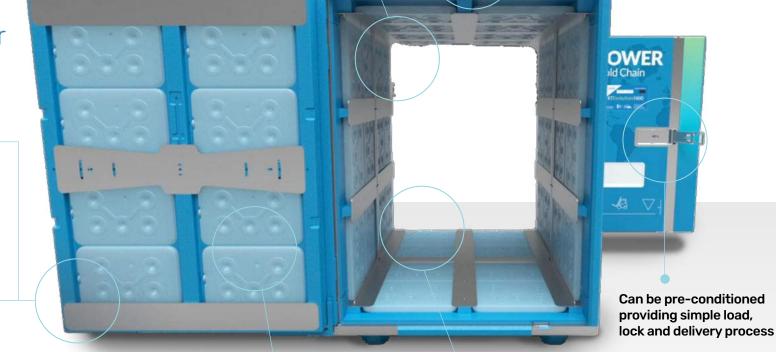

40" container **Fits 16** 

Articulated Lorry Fits 18

Volumetric 450kg

Int. Payload 1639L

TCV

**1EU Pallets 1US Pallets** 

System Tare 370-410kg

Double door access for ease of operation and to meet health and safety requirements Accepts EU/US Pallet (L1230 X W1025 X H1300)

## **CCT TOWER Elite**

Reusable Universal 1600L Pallet Shipper Key Features

No human or manual intervention required during transit

## **Integrated Data Logger**

The CCT TOWER Elite data logger ensures door-to-door-compliant payloads with no human intervention throughout transit. Users receive text or email notification of temperature excursions, as well as automatic data downloads throughout the transit (inflight excluded) from loggers within range of the CX Gateway device. The loggers are built to FDA, USP, EU and WHO standards.

Real-time temperature and location tracking

Fully integrated IOT system allowing for near real-time temperature monitoring of shipments, as well as asset management of the units.

Physical product and temperature protection using engineering foam composite and top grade sustainable vacuum isolated panels

#### General:

- Best-in-class, accurate 120hr compliance time against ISTA 7D 24hr repeat profiles.
- Engineered Composite construction giving superior product protection - ASTM4169 transit tested
- Weight & Space efficient class leading volumetric weight against similar solutions
- Weather resistant, fully sealed system.
- Robust. Reliable. Reusable design based on VIP composite construction.
- Integrated BLE/cellular blue tooth data logger (RTCA DO 160G Part 21 H Compliant) and visible data display.
- Visual checking of VIPs for assured performance
- Double door access for ease of operation and to meet health and safety requirements
- IoT real time data logging and tracking options.
- Customer visibility through Control Tower platform.
- Unique QR identifier code facilitating return logistics.
- Lease options.
- Global availability through our global hub network within 24 hours or less
- Fully recyclable and reusable
- Global assurance, used by a wide range of pharmaceutical companies organisations
- Low life-cycle cost of ownership due to longevity