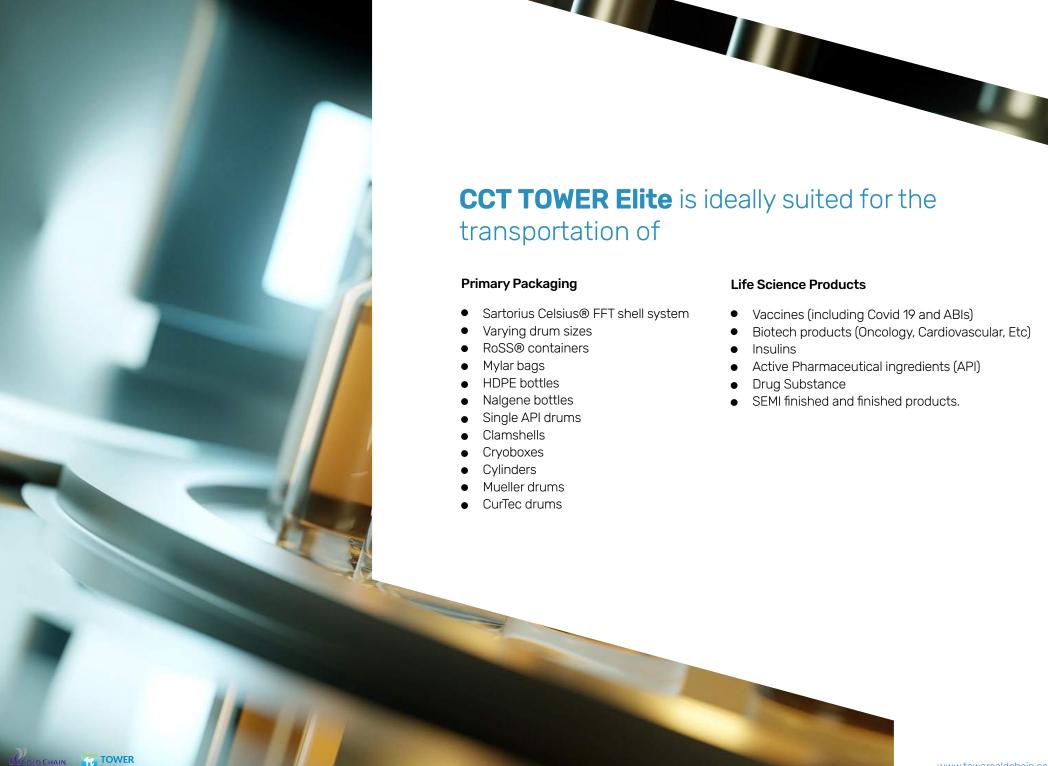

## The CCT TOWER Elite

Reusable Universal 1600L Pallet Shipper

Robust, Reliable, Reusable,

The CCT TOWER Elite comes with unique pack-out options allowing for a multitude of different pharmaceutical packaging alternatives to be transported safely, simply and easily.

It overs over 120-hour product protection for four product temperature ranges, including 2-8° C, 15-25°C, frozen (-25 to -15°C) and deep frozen (less -60°C) products, with the use of different PCM plates or dry ice.

## Reusable Universal 1600L Pallet Shipper

**Specifications** 

different temperature ranges including, 2-8°C, 15-25°C, frozen (-25 to -15°C) and deep frozen (less -60°C) products, with the use of different PCM plates or dry ice.